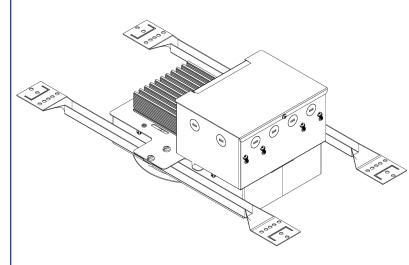

# [458mm - 609mm] 18.00in - 24.00in Variable Length [311mm] 12.25in [314mm] 12.35in