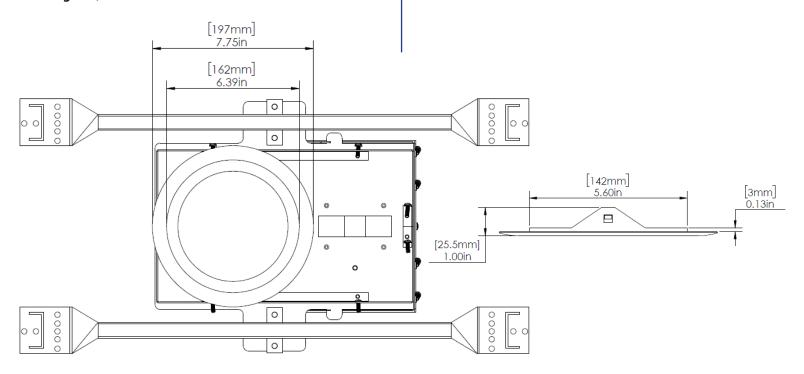

# [458mm - 609mm] 18.00in - 24.00in Variable Length [311mm] 12.25in [314mm] 12.35in

Ceiling Cut Opening: 6in min. 7.5in max.