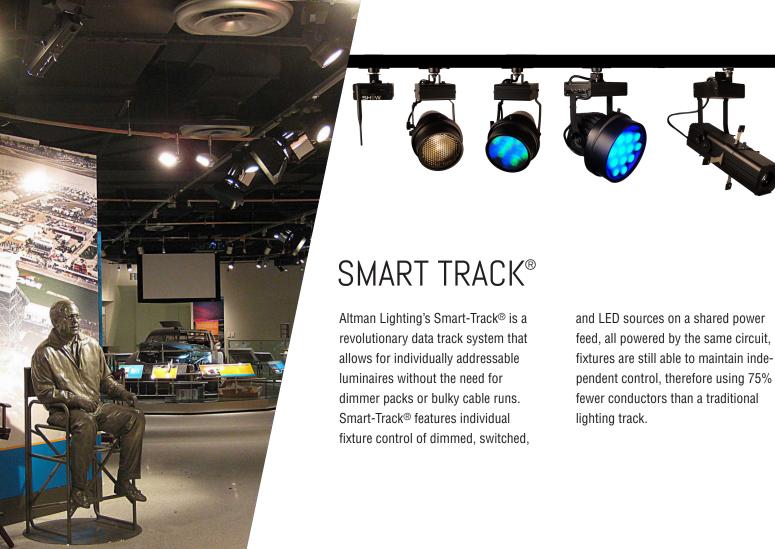

taurants and retail - anywhere aesthetic and performance expectations are high.

LIGHTING

This scalable luminaire family is a 40w, 92+ CRI engine that offers an average of 4000 lumens across a variety of color temperatures. The Gallery Series can be used to build a mix and match variety of solutions that includes a 15-35° or 25-50° profile, a beam wash with Gallery Series variable beam angle range (15-60°) and a flood option (85°), all of which can be interchanged to ensure that your changing exhibits and atmosphere will have the lighting tools flexible to adapt.

The Altman Gallery Series is available in a variety of dimming options and offers an auto ranging 120-240v power supply, with a 277v option. A variety of mounting choices and finishes are available, as well as custom colors.









# UV LED BLACKLIGHT

The Altman family of UV LED blacklights feature long life UV-A emitters that will exceed the performance of traditional metal halide source. With the ability to dim and strobe standard finally you can achieve a full range of UV effects without limits.







### SPECTRA STRIP

Available in 200, 400 or 600w the Spectra Strip is Altman's silent, convection cooled LED borderlight for the 21st Century. Spectra Strip features individual pods that can be populated with RGBA, RGBW, 3000K, 6000K or a variety of custom array options.











Photo Credit: Parlights

## CHALICE DOWNLIGHT

As the newest addition to our family of downlights, the Chalice 150 offers over 10,000 lumens of output making it on of the brightest solutions available on the market today. The Chali