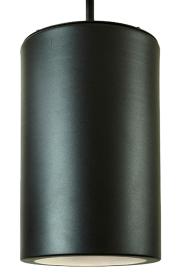

## CHALICE DOWNLIGHT

As the newest addition to our family of downlights, the Chalice 150 offers over 10,000 lumens of output making it on of the brightest solutions available on the market today. The Chalice 150 features field changeable reflectors and a single point source available in a variety of color temperatures all with a CRI of 90+.

The most versatile downlight on the market, the Chalice is also available as a 70w option, and available as either a DMX controlled or mains dimmable fixture.

Housing options for the 70w or 150w include pendent, yoke mount, wall mount, or recessed, and are perfect for retrofit applications.