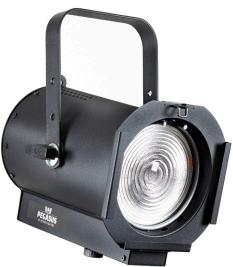

### PEGASUS SERIES FRESNELS

The Pegasus Series Fresnels are designed to replicate the look and function of a conventional Fresnel but with over 40% greater output than their incandescent predecessors. These Fresnels feature on board switching between DMX or mains dimmable control with the option of a 2700K, 3000K, 4000K, and 5000K white single point source emitter with a 90+ CRI.