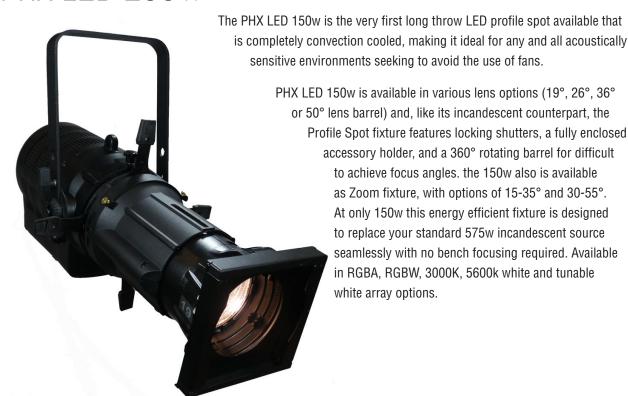

#### PHX LED 150w

### PHX LED 250w

Our award winning PHX LED 250w is designed as a replacement to a 750w source ideal for long throw and large scale performance environments. The 250w is available as a fixed focus or Zoom fixture, and is ideal for constantly changing