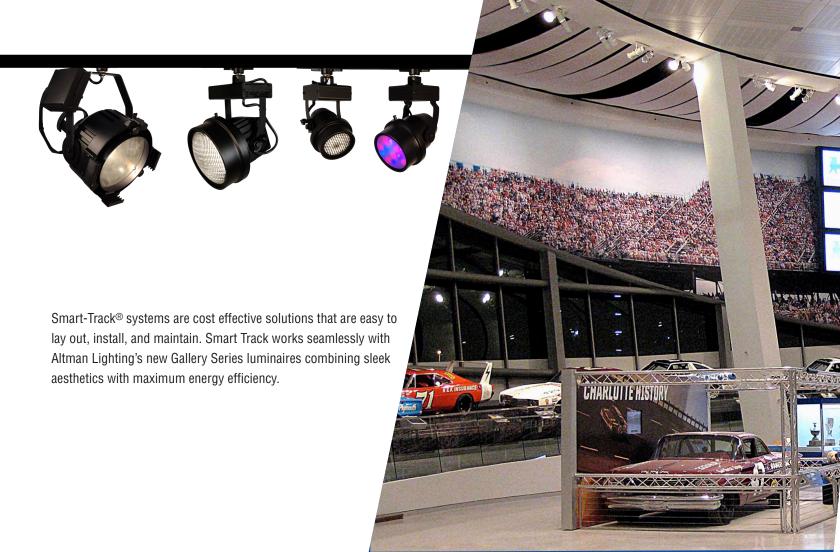

#### GALLERY SERIES

The Altman Gallery Series is a family of luminaries designed to serve as the most versatile solution available for museums, art galleries, hotels, restaurants and retail - anywhere aesthetic and performance expectations are high.

LIGHTING

This scalable luminaire family is a 40w, 92+ CRI engine that offers an average of 4000 lumens across a variety of color temperatures. The Gallery Series can be used to build a mix and match variety of solutions that includes a 15-35° or 25-50° profile, a beam wash with Gallery Series variable beam angle range (15-60°) and a flood option (85°), all of which can be interchanged to ensure that your changing exhibits and atmosphere will have the lighting tools flexible to adapt.

The Altman Gallery Series is available in a variety of dimming options and offers an auto ranging 120-240v power supply, with a 277v option. A variety of mounting choices and finishes are available, as well as custom colors.