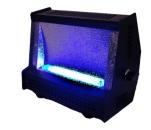

# UV LED BLACKLIGHT

The Altman family of UV LED blacklights feature long life UV-A emitters that will exceed the performance of traditional metal halide source. With the ability to dim and strobe standard finally you can achieve a full range of UV effects without limits.