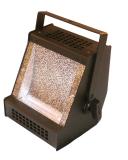

# UV LED BLACKLIGHT

The Altman family of UV LED blacklights feature long life UV-A emitters that will exceed the performance of traditional metal halide source. With the ability to dim and strobe standard finally you can achieve a full range of UV effects without limits.