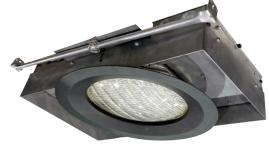

## CHALICE DOWNLIGHT

As the newest addition to our family of downlights, the Chalice 150 offers over 10,000 lumens of output making it on of the brightest solutions available on the market today. The Chalice 150 features field changeable reflectors and a single point source available in a variety of color temperatures all with a CRI of 90+.

The most versatile downlight on the market, the Chalice is also available as a 70w option, and available as either a DMX controlled or mains dimmable fixture.

Housing options for the 70w or 150w include pendent, yoke mount, wall mount, or recessed, and are perfect for retrofit applications.