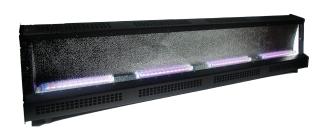

### SPECTRA STRIP

Available in 200, 400 or 600w the Spectra Strip is Altman's silent, convection cooled LED borderlight for the 21st Century. Spectra Strip features individual pods that can be populated with RGBA, RGBW, 3000K, 6000K or a variety of custom array options.