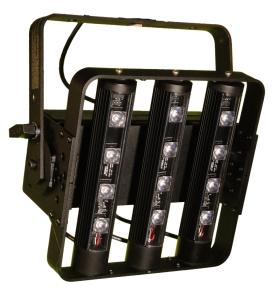

# SPECTRA CYC

The world's best selling LED cyc light's family of 50w, 100w and 200w fixtures welcomes the 400w Spectra Cyc designed to cover cycs in excess of 40' high and more.

Photo Credit: Andrew Lindsay