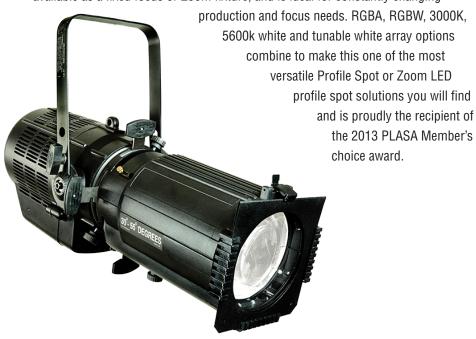

### PHX LED 250w

Our award winning PHX LED 250w is designed as a replacement to a 750w source ideal for long throw and large scale performance environments. The 250w is available as a fixed focus or Zoom fixture, and is ideal for constantly changing

AWARDS WINNER 2 0 1 4

plasa
MEMBERS
CHOICE
awards 2013
WINNER