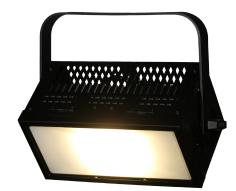

# LED WORKLIGHT

The Altman LED Worklight is a cost effective, high output solution perfect for any theatre space. Available in both 130w 3000K or 5000K arrays, our work light is a seamless replacement to any incandescent source.