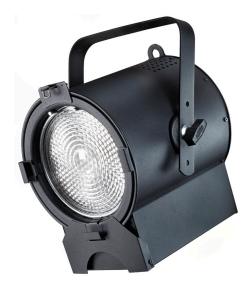

#### PHX LED 150w

### PHX LED 250w

Our award winning PHX LED 250w is designed as a replacement to a 750w source ideal for long throw and large scale performance environments. The 250w is available as a fixed focus or Zoom fixture, and is ideal for constantly changing