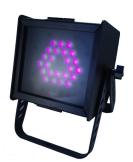

# UV LED BLACKLIGHT

The Altman family of UV LED blacklights feature long life UV-A emitters that will exceed the performance of traditional metal halide source. With the ability to dim and strobe standard finally you can achieve a full range of UV effects without limits.