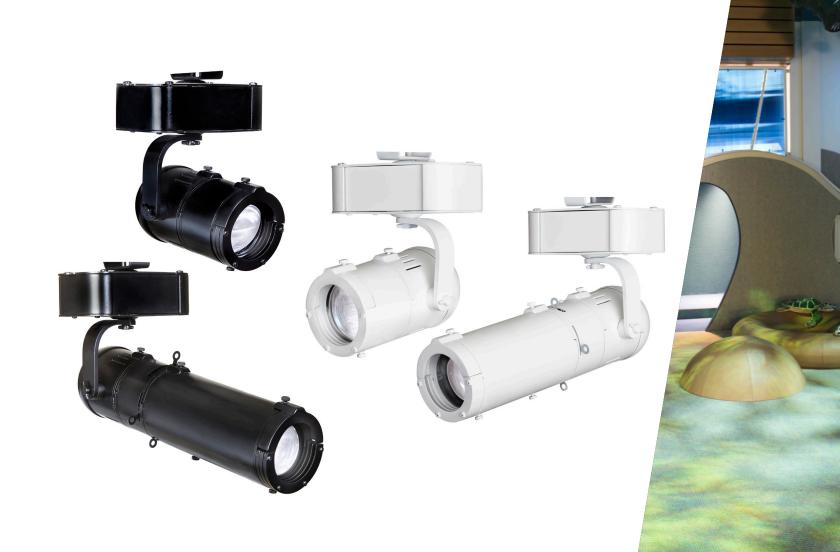

#### GALLERY SERIES

The Altman Gallery Series is a family of luminaries designed to serve as the most versatile solution available for museums, art galleries, hotels, restaurants and retail - anywhere aesthetic and performance expectations are high.

LIGHTING

This scalable luminaire family is a 40w, 92+ CRI engine that offers an average of 4000 lumens across a variety of color temperatures. The Gallery Series can be used to build a mix and match variety of solutions that includes a 15-35° or 25-50° profile, a beam wash with Gallery Series variable beam angle range (15-60°) and a flood option (85°), all of which can be interchanged to ensure that your changing exhibits and atmosphere will have the lighting tools flexible to adapt.

The Altman Gallery Series is available in a variety of dimming options and offers an auto ranging 120-240v power supply, with a 277v option. A variety of mounting choices and finishes are available, as well as custom colors.