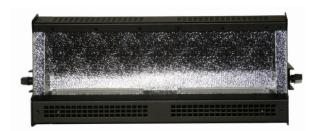

# SPECTRA CYC

The world's best selling LED cyc light's family of 50w, 100w and 200w fixtures welcomes the 400w Spectra Cyc designed to cover cycs in excess of 40' high and more.

Photo Credit: Andrew Lindsay