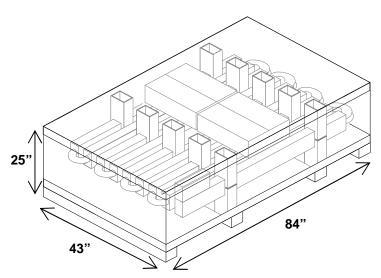

## Altman 400\*CUS, 450\*CUS, & R40\*CUS Wood Free Shipping Container

- Up 66' of connector strip w/ pigtails per container.
- Up to 200' of connector strip w/ flush mount connectors possible per container.
- Up to 72' of continuous R40\*CUS Borderlight, and hardware
- Contains all brackets, hardware, and additional distribution items.
- Shipping supports (pylons) act as stands for easy set up, including attaching hanging brackets.
- Made from 100% corrugated, recyclable and re-puplable.
- Disposable and/or returnable.
- Exempt from many export regulations.
- Stackable 2 high.
- Reduces waste in landfills.
- · Reduces end-users disposal costs.
- Using a utility knife, it is easily disposed of in compactors and & bailers.

- Empty Container Weight: 60 Lbs.
- Approximate Connector Strip Weight: 5 lbs/ft.
- Approximate R40\*CUS Borderlight Weight: 7.5 lbs/ft.
- Note: May not be packed as illustrated above.