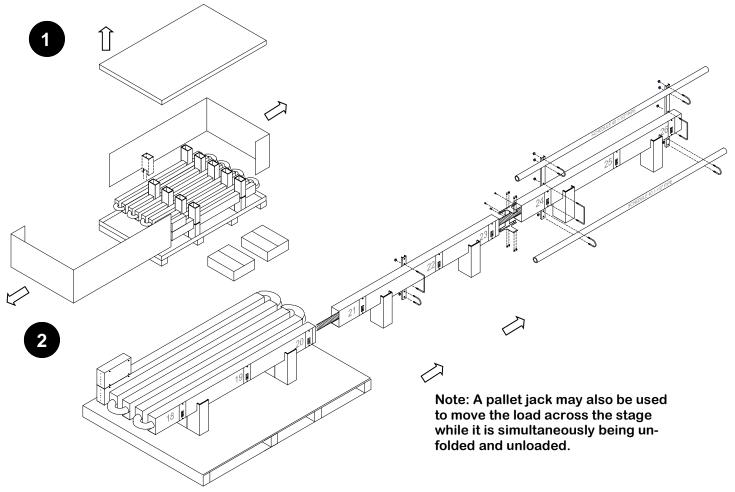

## Altman 400\*CUS, 450\*CUS, & R40\*CUS Wood Free Shipping Container

- Up 66' of connector strip w/ pigtails per container.
- Up to 200' of connector strip w/ flush mount connectors possible per container.
- Up to 72' of continuous R40\*CUS Borderlight, and hardware
- Contains all brackets, hardware, and additional distribution items.
- Shipping supports (pylons) act as stands for easy set up, including attaching hanging brackets.
- Made from 100% corrugated, recyclable and re-puplable.
- Disposable and/or returnable.
- Exempt from many export regulations.
- Stackable 2 high.
- Reduces waste in landfills.
- · Reduces end-users disposal costs.
- Using a utility knife, it is easily disposed of in compactors and & bailers.