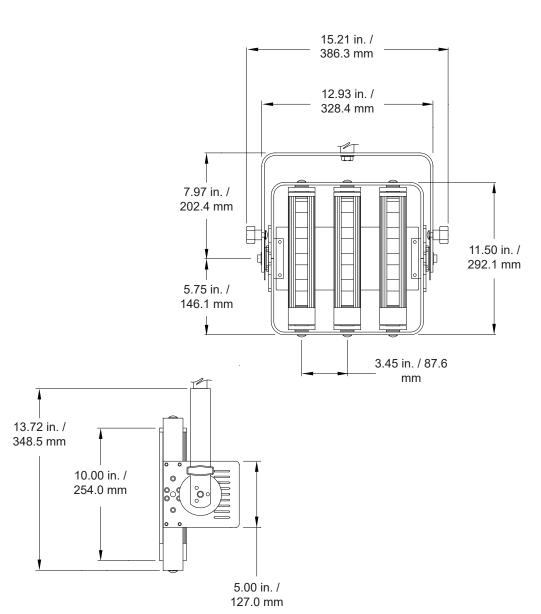

### **Specifications**

Materials: Construction employs all corrosion-resistant materials

and hardware.

**Light Engine:** Long life, UV-A LED emitters (365 nm) **Rating:** Multi-Voltage; 100-240 VAC operation

Control: DMX / RDM Finish: Black

Weight: Approx. 16 lbs. (7.3 kg)

Note: C-Clamp and safety cable are not included with the fixture and must be ordered separately.