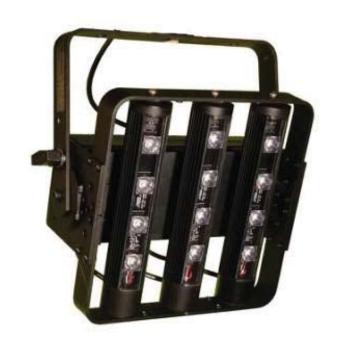

# SPECTRA SERIES 30 Watt LED UV SSUV30

The Spectra Series UV30 is a 30 Watt UV luminaire utilizing high performance, long life UV-A emitters. The Spectra Series UV30 is designed with three LED cells on three independent DMX channels for intensity control. The LED cells can be individually focused and the interchangeable yoke allows for vertical or horizontal alignment.

An on board multi-voltage power supply allows for direct power and data connection as well as feed through capabilities. The Spectra Series UV30 is compatible with both DMX and RDM protocols and comes complete with a library of pre-programmed fades and strobes as well as manual intensity control.

#### **Product Features:**

- High performance, long life UV-A emitters
- Less visible light then traditional black lights using 365nm UV-A LEDs
- Interchangeable yoke position for vertical or horizontal alignment of the LED cells
- Feed through power and data capabilities
- 10° or 30° Lens Options (Select lens type at time of ordering lenses are not field changeable)
- Selectable 8 and 16 bit personalities
- On-board multi-voltage power supply 100-240VAC, 50/60Hz.
- DMX and RDM compatible
- Push button programming
- Weight: 16 lbs. (7.3 kg)
- cETLus Listed
- IP20 Rated for Indoor Use Only
- · Made in the USA