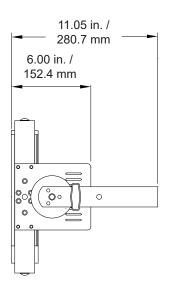

### **Specifications**

Materials: Construction employs all corrosion-resistant materials

and hardware.

**Light Engine:** Long life, UV-A LED emitters (365 nm) **Rating:** Multi-Voltage; 100-240 VAC operation

Control: DMX / RDM Finish: Black

Weight: Approx. 16 lbs. (7.3 kg)

Note: C-Clamp and safety cable are not included with the fixture and must be ordered separately.