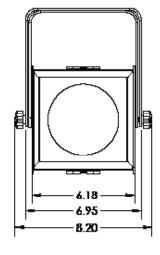

### **Specifications**

| Materials:    | Construction is corrosion-resistant materials and hardware. |
|---------------|-------------------------------------------------------------|
| Housing:      | Lightweight aluminum fabrication.                           |
| Light Engine: | 365nm or 385nm UV LEDs                                      |
| Rating:       | Multi-Voltage; 100-240 VAC operation                        |
| Data Ports:   | 1 Male & 1 Female flush mount 5-Pin XLR                     |
| Power Cable:  | 5-foot, PowerCON with Edison Connector                      |
| Finish:       | Black or White. Custom colors available - consult           |
|               | factory before ordering.                                    |
| Weight:       | Approx. 5 lbs. (2.3 kg)                                     |