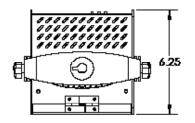

### **Specifications**

| Materials:    | Construction is corrosion-resistant materials and hardware. |
|---------------|-------------------------------------------------------------|
| Housing:      | Lightweight aluminum fabrication.                           |
| Light Engine: | 365nm or 385nm UV LEDs                                      |
| Rating:       | Multi-Voltage; 100-240 VAC operation                        |
| Data Ports:   | 1 Male & 1 Female flush mount 5-Pin XLR                     |
| Power Cable:  | 5-foot, PowerCON with Edison Connector                      |
| Finish:       | Black or White. Custom colors available - consult           |
|               | factory before ordering.                                    |
| Weight:       | Approx. 5 lbs. (2.3 kg)                                     |