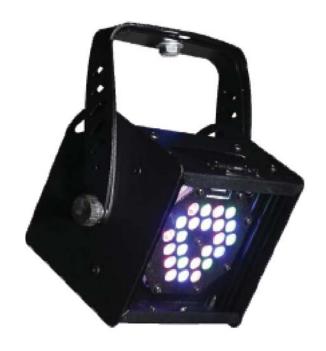

# SPECTRA CUBE UV 50 Watt UV LED WASH UVCUBE

The Spectra Cube UV is a 50 Watt wash luminaire 365nm or 385nm ultraviolet (UV) LEDs. Designed for theatrical and architectural applications with both Smart Track or portable options available. The UVCUBE is convection cooled - without the use of fans - to provide silent, longterm, high-output performance.

The Spectra Cube UV is compatible with DMX and RDM protocols, and comes complete with a library of preprogrammed effects. Units are made for floor, portable, or track mount applications.