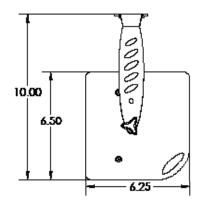

### **Specifications**

| Materials:    | Construction is corrosion-resistant materials and hardware. |
|---------------|-------------------------------------------------------------|
| Housing:      | Lightweight aluminum fabrication.                           |
| Light Engine: | 365nm or 385nm UV LEDs                                      |
| Rating:       | Multi-Voltage; 100-240 VAC operation                        |
| Data Ports:   | 1 Male & 1 Female flush mount 5-Pin XLR                     |
| Power Cable:  | 5-foot, PowerCON with Edison Connector                      |
| Finish:       | Black or White. Custom colors available - consult           |
|               | factory before ordering.                                    |
| Weight:       | Approx. 5 lbs. (2.3 kg)                                     |