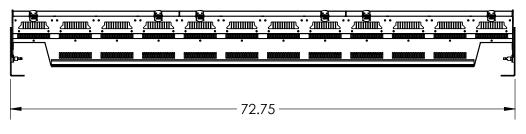

Weights: Approx. 2'-16 lbs, 4'-32 lbs, 6'-48 lbs.

| Included Accessories |                                            |
|----------------------|--------------------------------------------|
| PCL-PBG-12-5         | 5' 20A PowerCON to male Edison power cable |
|                      | power cable                                |