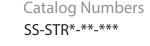

## **LED STRIPLIGHT**

Features

- The Spectra Strip is a low profile LED linear wash luminaire comprised of 50W RGBA color mixing or 3000K high CRI white light engines.
- Each cell can be individually filtered, lensed or diffused using the filter slots provided.
- White light is suitable for no color wash applications, as well as tinting the RGBA light engines in a blended wash or use with traditional color media.
- Suitable for both floor and pipe mounted applications. The low-profile Spectra Strip is an LED replacement for traditional theatrical strip lights, foot lights and border lights.
- Available in 2', 4' and 6' lengths.
- ETL, cETL and CE marked for Indoor Use
- Made in the USA

## Specifications:

**Materials:** Construction employs all corrosion-resistant materials and hardware.

**Housing**: Rugged extruded and sheet aluminum construction.

**Light Engine**: Luxeon Rebel LED's, 50 Watt per cell. Available in standard configurations of RGBA, RGBW 3,000K White, or 3,000K - 6,000K Variable White.