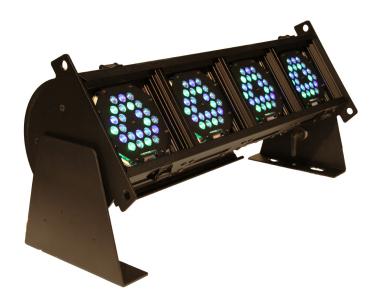

Weights: Approx. 2'-16 lbs, 4'-32 lbs, 6'-48 lbs.

| Included Accessories |                                            |
|----------------------|--------------------------------------------|
| PCL-PBG-12-5         | 5' 20A PowerCON to male Edison power cable |
|                      | power cable                                |