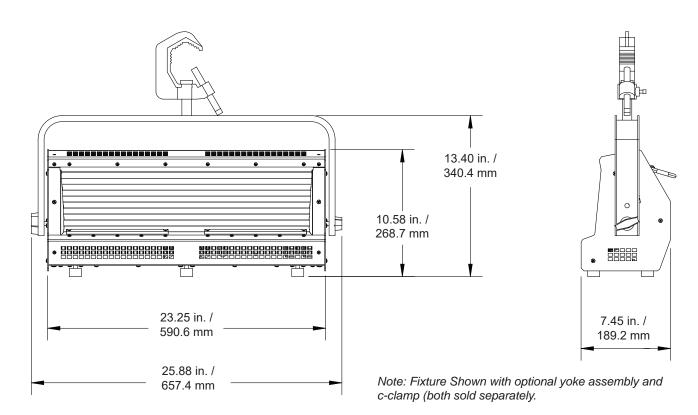

circuit capacity.

Finish: Black or White. Custom colors available - consult

factory before ordering.

Weight: Approx. 18 lbs. (8.2 kg)

Note: Hanging yoke and C-clamp are not included with the fixture and must be ordered separately.