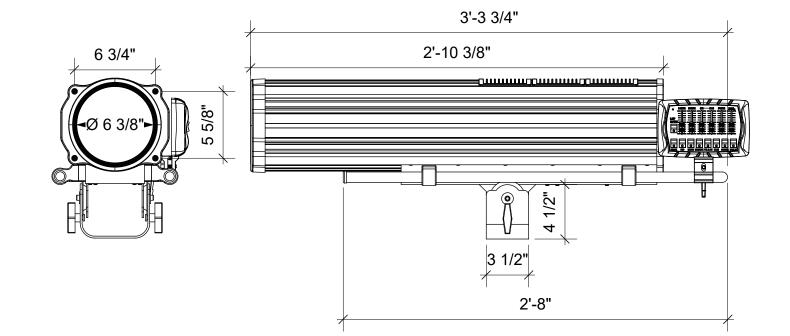

|                                                                                                                                                                              | PROPRIETARY AND CONFIDENTIAL:<br>THE INFORMATION CONTAINED IN THIS DRAWING IS | ALL SPECIFICATIONS, DESCRIPTIONS  | UNLESS OTHERWISE NOTED |     |          |                                            | DRAWING TITLE: ALTMAN LIGHTING FS -700 |
|------------------------------------------------------------------------------------------------------------------------------------------------------------------------------|-------------------------------------------------------------------------------|-----------------------------------|------------------------|-----|----------|--------------------------------------------|----------------------------------------|
|                                                                                                                                                                              |                                                                               |                                   |                        |     |          |                                            |                                        |
| THE SOLE PROPERTY OF ALTMAN STAGE LIGHTING<br>INC. ANY REPRODUCTION IN PART OR AS A WHOLE<br>WITH OUT THE WRITTEN PERMISSION OF ALTMAN<br>STAGE LIGHTING INC. IS PROHIBITED. | IN THIS DOCUMENT ARE SUBJECT TO                                               | DIMENSIONS ARE IN:                |                        |     |          | PRODUCT DESCRIPTION: LED 700 WATT FOLLOW S |                                        |
|                                                                                                                                                                              |                                                                               | CHANGE WITHOUT PRIOR NOTICE       | FEET & INCHES [MM]     |     |          |                                            | PRODUCT PART NUMBER:                   |
|                                                                                                                                                                              | STAGE LIGHTING INC. IS PROHIBITED.                                            | ©2019 Altman Stage Lighting, Inc. |                        | PMB | 2.4.2019 | А                                          |                                        |
|                                                                                                                                                                              |                                                                               |                                   |                        | BY: | DATE:    | REV:                                       |                                        |
|                                                                                                                                                                              |                                                                               |                                   | •                      |     |          |                                            |                                        |

|      | DRAWING SCALE:<br>1:8 (1.5"=1'-0") | ALTMAN                                                                       | ALTMAN |  |  |  |
|------|------------------------------------|------------------------------------------------------------------------------|--------|--|--|--|
| SPOT | B SIZE                             | LIGHTING                                                                     |        |  |  |  |
|      | DO NOT SCALE DRAWING               | YEARS OF INNOVATION                                                          | NC     |  |  |  |
|      |                                    | 57 Alexander Street Yonkers, NY 10701<br>1.914.476.7987 1.914.963.7304 (fax) |        |  |  |  |
|      |                                    | www.altmanlighting.com                                                       |        |  |  |  |