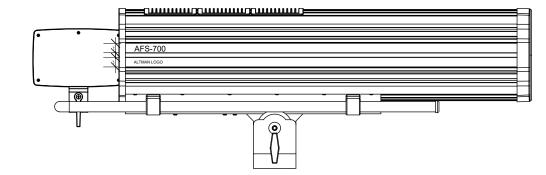

|                                                                                                                                                                              | PROPRIETARY AND CONFIDENTIAL:<br>THE INFORMATION CONTAINED IN THIS DRAWING IS | ALL SPECIFICATIONS, DESCRIPTIONS  | UNLESS OTHERWISE NOTED |     |          |                                            | DRAWING TITLE: ALTMAN LIGHTING FS -700 |
|------------------------------------------------------------------------------------------------------------------------------------------------------------------------------|-------------------------------------------------------------------------------|-----------------------------------|------------------------|-----|----------|--------------------------------------------|----------------------------------------|
|                                                                                                                                                                              |                                                                               |                                   |                        |     |          |                                            |                                        |
| THE SOLE PROPERTY OF ALTMAN STAGE LIGHTING<br>INC. ANY REPRODUCTION IN PART OR AS A WHOLE<br>WITH OUT THE WRITTEN PERMISSION OF ALTMAN<br>STAGE LIGHTING INC. IS PROHIBITED. | IN THIS DOCUMENT ARE SUBJECT TO                                               | DIMENSIONS ARE IN:                |                        |     |          | PRODUCT DESCRIPTION: LED 700 WATT FOLLOW S |                                        |
|                                                                                                                                                                              |                                                                               | CHANGE WITHOUT PRIOR NOTICE       | FEET & INCHES [MM]     |     |          |                                            | PRODUCT PART NUMBER:                   |
|                                                                                                                                                                              | STAGE LIGHTING INC. IS PROHIBITED.                                            | ©2019 Altman Stage Lighting, Inc. |                        | PMB | 2.4.2019 | А                                          |                                        |
|                                                                                                                                                                              |                                                                               |                                   |                        | BY: | DATE:    | REV:                                       |                                        |
|                                                                                                                                                                              |                                                                               |                                   | •                      |     |          |                                            |                                        |

|      | DRAWING SCALE:<br>1:8 (1.5"=1'-0") | ALTMAN                                                                       | ALTMAN |  |  |  |
|------|------------------------------------|------------------------------------------------------------------------------|--------|--|--|--|
| SPOT | B SIZE                             | LIGHTING                                                                     |        |  |  |  |
|      | DO NOT SCALE DRAWING               | YEARS OF INNOVATION                                                          | NC     |  |  |  |
|      |                                    | 57 Alexander Street Yonkers, NY 10701<br>1.914.476.7987 1.914.963.7304 (fax) |        |  |  |  |
|      |                                    | www.altmanlighting.com                                                       |        |  |  |  |