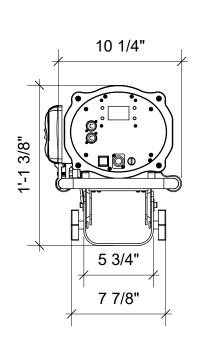

|                                                                                                                                                                              | PROPRIETARY AND CONFIDENTIAL:<br>THE INFORMATION CONTAINED IN THIS DRAWING IS | ALL SPECIFICATIONS, DESCRIPTIONS  | UNLESS OTHERWISE NOTED |     |          |                                            | DRAWING TITLE: ALTMAN LIGHTING FS -700 |
|------------------------------------------------------------------------------------------------------------------------------------------------------------------------------|-------------------------------------------------------------------------------|-----------------------------------|------------------------|-----|----------|--------------------------------------------|----------------------------------------|
|                                                                                                                                                                              |                                                                               |                                   |                        |     |          |                                            |                                        |
| THE SOLE PROPERTY OF ALTMAN STAGE LIGHTING<br>INC. ANY REPRODUCTION IN PART OR AS A WHOLE<br>WITH OUT THE WRITTEN PERMISSION OF ALTMAN<br>STAGE LIGHTING INC. IS PROHIBITED. | IN THIS DOCUMENT ARE SUBJECT TO                                               | DIMENSIONS ARE IN:                |                        |     |          | PRODUCT DESCRIPTION: LED 700 WATT FOLLOW S |                                        |
|                                                                                                                                                                              |                                                                               | CHANGE WITHOUT PRIOR NOTICE       | FEET & INCHES [MM]     |     |          |                                            | PRODUCT PART NUMBER:                   |
|                                                                                                                                                                              | STAGE LIGHTING INC. IS PROHIBITED.                                            | ©2019 Altman Stage Lighting, Inc. |                        | PMB | 2.4.2019 | А                                          |                                        |
|                                                                                                                                                                              |                                                                               |                                   |                        | BY: | DATE:    | REV:                                       |                                        |
|                                                                                                                                                                              |                                                                               |                                   | •                      |     |          |                                            |                                        |

|      | DRAWING SCALE:<br>1:8 (1.5"=1'-0") | ALTMAN                                                                       | ALTMAN |  |  |  |
|------|------------------------------------|------------------------------------------------------------------------------|--------|--|--|--|
| SPOT | B SIZE                             | LIGHTING                                                                     |        |  |  |  |
|      | DO NOT SCALE DRAWING               | YEARS OF INNOVATION                                                          | NC     |  |  |  |
|      |                                    | 57 Alexander Street Yonkers, NY 10701<br>1.914.476.7987 1.914.963.7304 (fax) |        |  |  |  |
|      |                                    | www.altmanlighting.com                                                       |        |  |  |  |