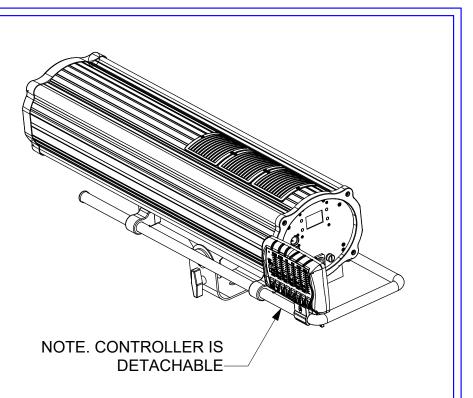

|                                                                                                                                                                              | PROPRIETARY AND CONFIDENTIAL:<br>THE INFORMATION CONTAINED IN THIS DRAWING IS | ALL SPECIFICATIONS, DESCRIPTIONS  | UNLESS OTHERWISE NOTED |     |          |                                            | DRAWING TITLE: ALTMAN LIGHTING FS -700 |
|------------------------------------------------------------------------------------------------------------------------------------------------------------------------------|-------------------------------------------------------------------------------|-----------------------------------|------------------------|-----|----------|--------------------------------------------|----------------------------------------|
|                                                                                                                                                                              |                                                                               |                                   |                        |     |          |                                            |                                        |
| THE SOLE PROPERTY OF ALTMAN STAGE LIGHTING<br>INC. ANY REPRODUCTION IN PART OR AS A WHOLE<br>WITH OUT THE WRITTEN PERMISSION OF ALTMAN<br>STAGE LIGHTING INC. IS PROHIBITED. | IN THIS DOCUMENT ARE SUBJECT TO                                               | DIMENSIONS ARE IN:                |                        |     |          | PRODUCT DESCRIPTION: LED 700 WATT FOLLOW S |                                        |
|                                                                                                                                                                              |                                                                               | CHANGE WITHOUT PRIOR NOTICE       | FEET & INCHES [MM]     |     |          |                                            | PRODUCT PART NUMBER:                   |
|                                                                                                                                                                              | STAGE LIGHTING INC. IS PROHIBITED.                                            | ©2019 Altman Stage Lighting, Inc. |                        | PMB | 2.4.2019 | А                                          |                                        |
|                                                                                                                                                                              |                                                                               |                                   |                        | BY: | DATE:    | REV:                                       |                                        |
|                                                                                                                                                                              |                                                                               |                                   | •                      |     |          |                                            |                                        |

|      | DRAWING SCALE:<br>1:8 (1.5"=1'-0") | ALTMAN                                                                       | ALTMAN |  |  |  |
|------|------------------------------------|------------------------------------------------------------------------------|--------|--|--|--|
| SPOT | B SIZE                             | LIGHTING                                                                     |        |  |  |  |
|      | DO NOT SCALE DRAWING               | YEARS OF INNOVATION                                                          | NC     |  |  |  |
|      |                                    | 57 Alexander Street Yonkers, NY 10701<br>1.914.476.7987 1.914.963.7304 (fax) |        |  |  |  |
|      |                                    | www.altmanlighting.com                                                       |        |  |  |  |