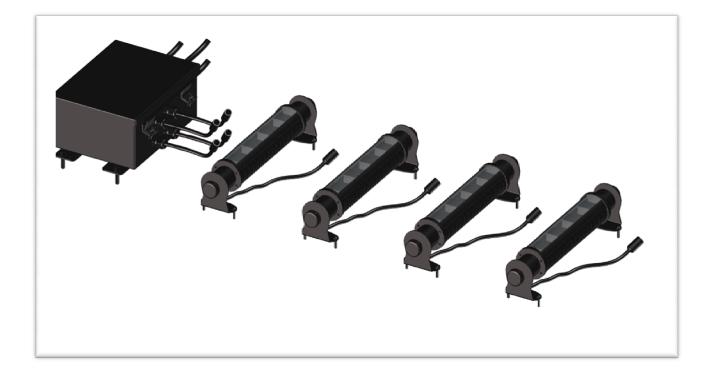

## Outdoor LED UV fixture Installation Manual

Mount the Control Box in the desired location using suitable hardware. ¼-20 screws are recommended for mounting the Control Box.

Other suitable means and hardware can be determined by the installer.

Connect the Power and Data with the provided Pigtails.

Mount the pods in the desired location using suitable hardware. 8-32 screws are recommended for installing the Pods.

Other suitable means and hardware can be determined by the installer.

The Pods can be mounted in any direction. The Pods can be set to any angle using the knobs on the both ends of the Pod.

Connect the Pods to the Control Box using the water proof connectors provided on the pigtails. For the Pods that are mounted more than 4 feet from the Control Box, use the Altman extension cables with the water proof connectors.