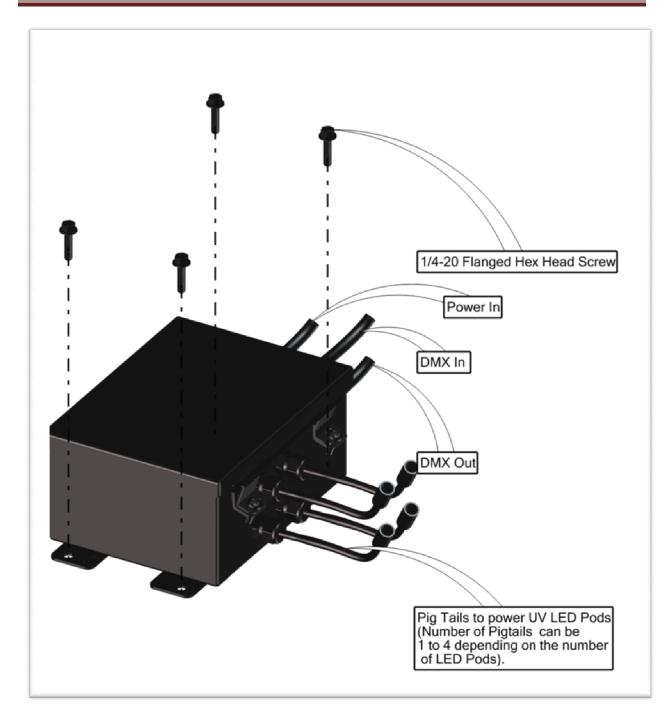

## Outdoor LED UV fixture Installation Manual

Mount the Control Box in the desired location using suitable hardware. ¼-20 screws are recommended for mounting the Control Box.

Other suitable means and hardware can be determined by the installer.

Connect the Power and Data with the provided Pigtails.

Mount the pods in the desired location using suitable hardware. 8-32 screws are recommended for installing the Pods.

Other suitable means and hardware can be determined by the installer.

The Pods can be mounted in any direction. The Pods can be set to any angle using the knobs on the both ends of the Pod.

Connect the Pods to the Control Box using the water proof connectors provided on the pigtails. For the Pods that are mounted more than 4 feet from the Control Box, use the Altman extension cables with the water proof connectors.