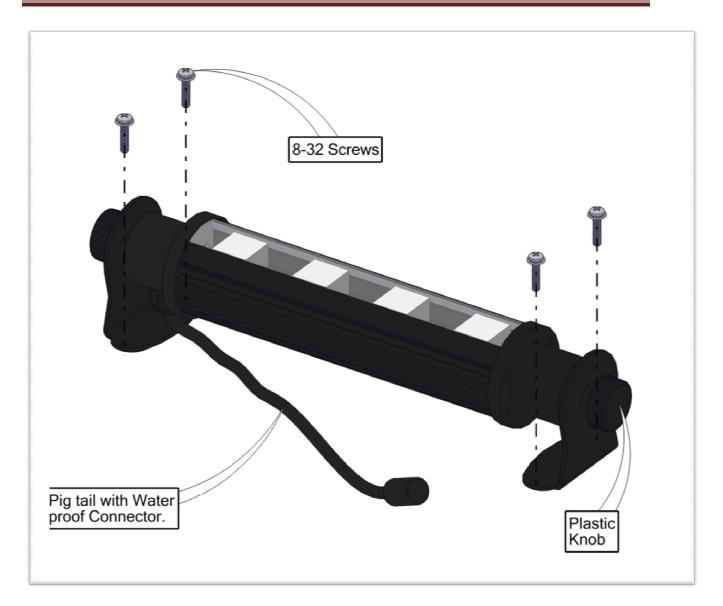

Connect the Power and Data with the provided Pigtails.

Mount the pods in the desired location using suitable hardware. 8-32 screws are recommended for installing the Pods.

Other suitable means and hardware can be determined by the installer.

The Pods can be mounted in any direction. The Pods can be set to any angle using the knobs on the both ends of the Pod.

Connect the Pods to the Control Box using the water proof connectors provided on the pigtails. For the Pods that are mounted more than 4 feet from the Control Box, use the Altman extension cables with the water proof connectors.