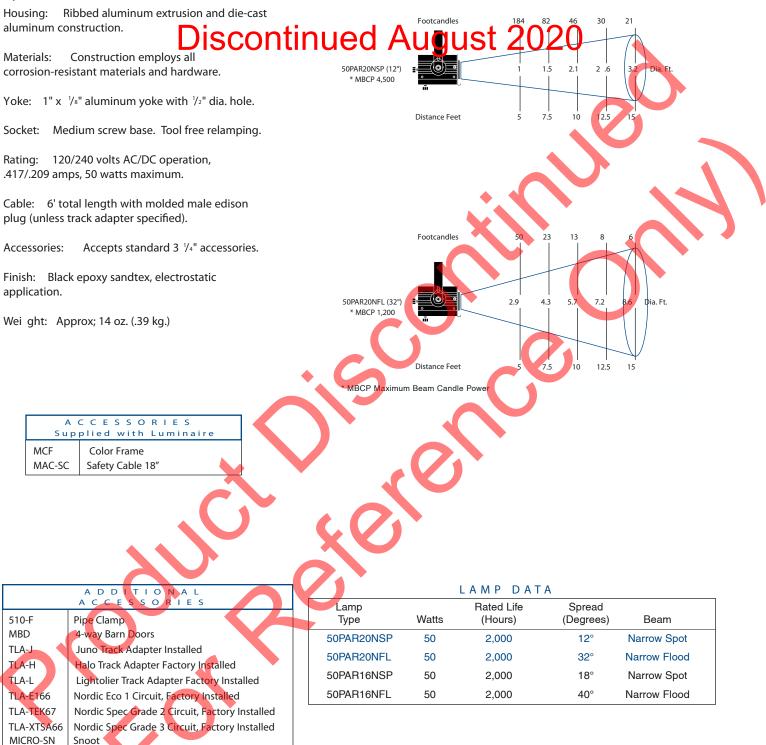

# Discontinued August 2020

The Micro Par is an attractive lightweight luminaire designed to produce narrow to wide beam spreads up to 15' away. The luminaire utilizes the designer PAR16 and PAR20 family of PAR lamps which are ideal for lighting merchandise, art, and nightclubs. The narrow to wide beam spreads are a function of the lamp selected.

## 50 WATT MICRO PAR Par16/Par20

Features

- Attractive extruded aluminum housing
- Use of transformer not required
- Wide selection of lamps
- Adaptable to most track systems

 Color frame and safety cable with spring dip included

- U.L., c.U.L. and CE listed for 50 watts
- Made in the USA

41/2" (11 cm)

 $\odot$ 

ā

- 2"-

(5 cm)

— **41⁄4"**— (11 cm)  $\odot$ 

6<sup>1</sup>/4"