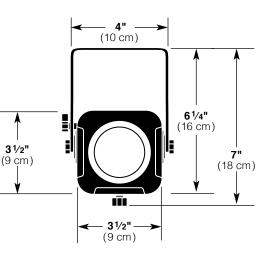

## 50 WATT MICRO PAR Par16/Par20

Features

- Attractive extruded aluminum housing
- Use of transformer not required
- Wide selection of lamps
- Adaptable to most track systems

 Color frame and safety cable with spring dip included

- U.L., c.U.L. and CE listed for 50 watts
- Made in the USA

41/2" (11 cm)

 $\odot$ 

ā

- 2"-

(5 cm)

— **41⁄4"**— (11 cm)  $\odot$ 

6<sup>1</sup>/4"

(16 cm)