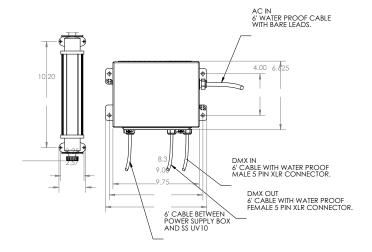

SS-UV10

The Spectra UV10 is a 10 Watt UV luminaire utilizing high performance, long life UV-A emitters. The Spectra UV10 is designed with three LED cells on a single DMX channel for intensity control. The LED cell can be attached and focused and the yoke allows for vertical or horizontal alignment.

An on board multi-voltage power supply allows for direct power and data connection as well as fee through capabilities. The Spectra UV10 is compatible with both DMX and RDM protocols and comes complete with a library of pre-programmed fades and strobes as well as manual intensity control. Shows and addressing are accessed via the push button display

## Features

- · High performance, long life UV-A emitters
- Less visible light then traditional blacklights using 365nm UV-A LEDs
- Interchangeable yoke position for vertical or horizontal alignment of the LED cells
- · Feed through power and data capabilities
- Selectable 8 and 16 bit personalities
- On-board multi-voltage power supply 100-240VAC 50/60Hz.
- DMX and RDM compatible
- · Push button programming
- 6 lbs.
- ETL & cETL listed
- Made in the USA