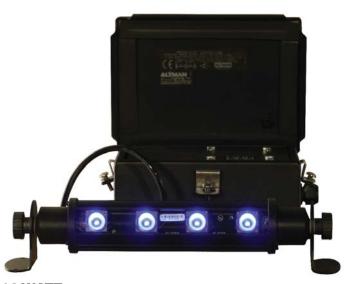

SS-UV10

The Spectra UV10 is a 10 Watt UV luminaire utilizing high performance, long life UV-A emitters. The Spectra UV10 is designed with three LED cells on a single DMX channel for intensity control. The LED cell can be attached and focused and the yoke allows for vertical or horizontal alignment.

An on board multi-voltage power supply allows for direct power and data connection as well as fee through capabilities. The Spectra UV10 is compatible with both DMX and RDM protocols and comes complete with a library of pre-programmed fades and strobes as well as manual intensity control. Shows and addressing are accessed via the push button display

## Features

- · High performance, long life UV-A emitters
- Less visible light then traditional blacklights using 365nm UV-A LEDs
- Interchangeable yoke position for vertical or horizontal alignment of the LED cells
- · Feed through power and data capabilities
- Selectable 8 and 16 bit personalities
- On-board multi-voltage power supply 100-240VAC 50/60Hz.
- DMX and RDM compatible
- · Push button programming
- 6 lbs.
- ETL & cETL listed
- Made in the USA