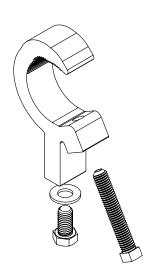

## Extruded Aluminum C-Clamp

The Altman 515 C-Clamp is the ultimate must-have tool for every lighting professional looking to enhance their theatrical productions. Crafted with precision and built to withstand the demands of the stage, this c-clamp offers unbeatable stability, reliability, and versatility.

Designed with adaptability in mind, the Altman 515 C-Clamp offers versatile usage options. It accommodates various pipe and truss sizes, making it compatible with a wide range of stage configurations. Whether you are hanging lights, effects, or accessories, this clamp provides a stable foundation for your lighting setup.