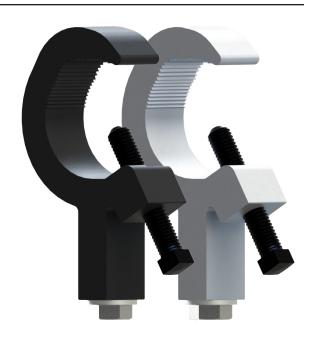

## Extruded Aluminum C-Clamp

The Altman 515 C-Clamp is the ultimate must-have tool for every lighting professional looking to enhance their theatrical productions. Crafted with precision and built to withstand the demands of the stage, this c-clamp offers unbeatable stability, reliability, and versatility.

## **Specification**

| Model: Ordering Part Number | 515                                                                           | 515-WH            |
|-----------------------------|-------------------------------------------------------------------------------|-------------------|
| Finish:                     | Black Anodized                                                                | White Powder Coat |
| Material                    | Extruded Aluminum                                                             |                   |
| Load Weight:                | SWVL: 800lbs / 362kg                                                          |                   |
| Size:                       | Height: 5 5/8in (142.8mm) / Width: 1 1/4in (31.75mm) / Depth: 3/4in (19.05mm) |                   |
| Unit Weight:                | 1 Pound                                                                       |                   |
| Pipe Size:                  | Minimum: 0.75in (19.05mm) / Maximum: 2in (50.8mm)                             |                   |