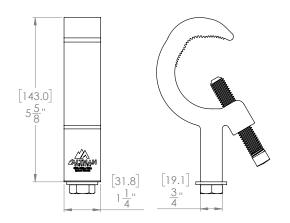

## **Specification**

| Model: Ordering Part Number | 515                                                                           | 515-WH            |
|-----------------------------|-------------------------------------------------------------------------------|-------------------|
| Finish:                     | Black Anodized                                                                | White Powder Coat |
| Material                    | Extruded Aluminum                                                             |                   |
| Load Weight:                | SWVL: 800lbs / 362kg                                                          |                   |
| Size:                       | Height: 5 5/8in (142.8mm) / Width: 1 1/4in (31.75mm) / Depth: 3/4in (19.05mm) |                   |
| Unit Weight:                | 1 Pound                                                                       |                   |
| Pipe Size:                  | Minimum: 0.75in (19.05mm) / Maximum: 2in (50.8mm)                             |                   |

## **Dimensions**